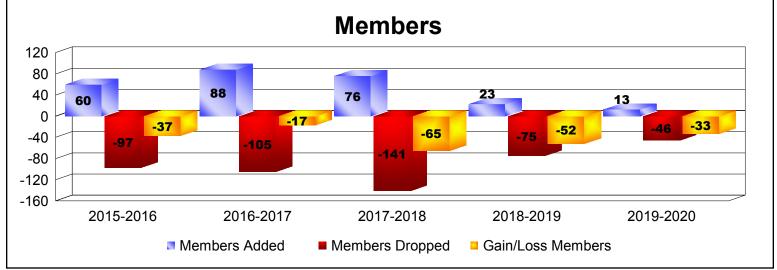

District T 2

As of December 2019 Cumulative

| Year      | New<br>Clubs | Dropped<br>Clubs | Gain/<br>Loss<br>Clubs | New<br>Members | Charter<br>Members | Reinstate<br>Members | Transfer<br>Members | Total<br>Member<br>Added | Total<br>Members<br>Dropped | Gain/<br>Loss<br>Members |
|-----------|--------------|------------------|------------------------|----------------|--------------------|----------------------|---------------------|--------------------------|-----------------------------|--------------------------|
| 2015-2016 | 0            | 0                | 0                      | 46             | 0                  | 9                    | 5                   | 60                       | -97                         | -37                      |
| 2016-2017 | 0            | 0                | 0                      | 75             | 0                  | 4                    | 9                   | 88                       | -105                        | -17                      |
| 2017-2018 | 1            | -4               | -3                     | 50             | 20                 | 1                    | 5                   | 76                       | -141                        | -65                      |
| 2018-2019 | 0            | -1               | -1                     | 16             | 1                  | 3                    | 3                   | 23                       | -75                         | -52                      |
| 2019-2020 | 0            | -2               | -2                     | 8              | 0                  | 1                    | 4                   | 13                       | -46                         | -33                      |
| Average   | 0            | -1               | -1                     | 39             | 4                  | 4                    | 5                   | 52                       | -93                         | -41                      |