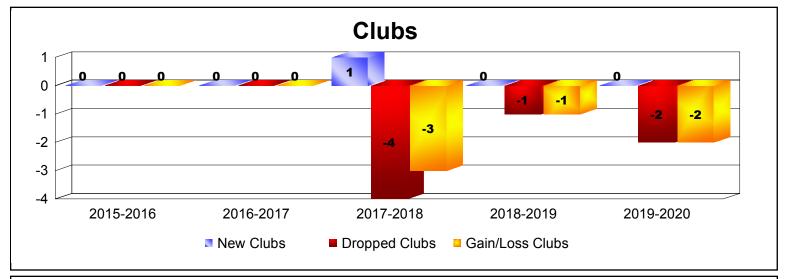

District T 2

As of December 2019 Cumulative

| Year      | New<br>Clubs | Dropped<br>Clubs | Gain/<br>Loss<br>Clubs | New<br>Members | Charter<br>Members | Reinstate<br>Members | Transfer<br>Members | Total<br>Member<br>Added | Total<br>Members<br>Dropped | Gain/<br>Loss<br>Members |
|-----------|--------------|------------------|------------------------|----------------|--------------------|----------------------|---------------------|--------------------------|-----------------------------|--------------------------|
| 2015-2016 | 0            | 0                | 0                      | 46             | 0                  | 9                    | 5                   | 60                       | -97                         | -37                      |
| 2016-2017 | 0            | 0                | 0                      | 75             | 0                  | 4                    | 9                   | 88                       | -105                        | -17                      |
| 2017-2018 | 1            | -4               | -3                     | 50             | 20                 | 1                    | 5                   | 76                       | -141                        | -65                      |
| 2018-2019 | 0            | -1               | -1                     | 16             | 1                  | 3                    | 3                   | 23                       | -75                         | -52                      |
| 2019-2020 | 0            | -2               | -2                     | 8              | 0                  | 1                    | 4                   | 13                       | -46                         | -33                      |
| Average   | 0            | -1               | -1                     | 39             | 4                  | 4                    | 5                   | 52                       | -93                         | -41                      |