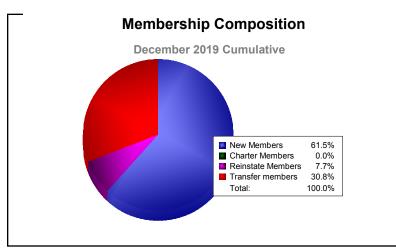

District T 2

As of December 2019 Cumulative

| Year      | New<br>Clubs | Dropped<br>Clubs | Gain/<br>Loss<br>Clubs | New<br>Members | Charter<br>Members | Reinstate<br>Members | Transfer<br>Members | Total<br>Member<br>Added | Total<br>Members<br>Dropped | Gain/<br>Loss<br>Members |
|-----------|--------------|------------------|------------------------|----------------|--------------------|----------------------|---------------------|--------------------------|-----------------------------|--------------------------|
| 2015-2016 | 0            | 0                | 0                      | 46             | 0                  | 9                    | 5                   | 60                       | -97                         | -37                      |
| 2016-2017 | 0            | 0                | 0                      | 75             | 0                  | 4                    | 9                   | 88                       | -105                        | -17                      |
| 2017-2018 | 1            | -4               | -3                     | 50             | 20                 | 1                    | 5                   | 76                       | -141                        | -65                      |
| 2018-2019 | 0            | -1               | -1                     | 16             | 1                  | 3                    | 3                   | 23                       | -75                         | -52                      |
| 2019-2020 | 0            | -2               | -2                     | 8              | 0                  | 1                    | 4                   | 13                       | -46                         | -33                      |
| Average   | 0            | -1               | -1                     | 39             | 4                  | 4                    | 5                   | 52                       | -93                         | -41                      |